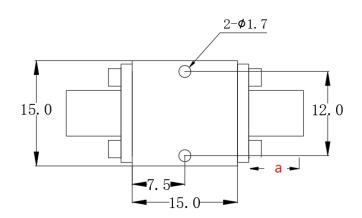

### Dimension (mm)

|            | <26.5GHz | <40GHz | <50GHz | <67GHz |
|------------|----------|--------|--------|--------|
| Connector  | SMA      | 2.92mm | 2.4mm  | 1.85mm |
| Lenth of a | 9.4mm    | 9.5mm  | 10.8mm | 11.3mm |

Note: Female Default. Contact with us for other types.