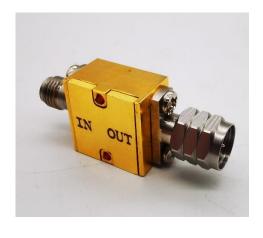

### AT-HPF-0830HC

### Coaxial High Pass Filter

### **Mechanical Information**

| Item          | Description   |  |  |
|---------------|---------------|--|--|
| RF1 Port      | 2.92mm Female |  |  |
| RF2 Port      | 2.92mm Male   |  |  |
| Case Material | Brass         |  |  |
| Finish        | Gold Plated   |  |  |
| Weight        | 25g           |  |  |
| Size:         | See outline   |  |  |