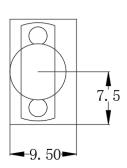

### Dimension (mm)

|            | <26.5GHz | <40GHz | <50GHz | <67GHz |
|------------|----------|--------|--------|--------|
| Connector  | SMA      | 2.92mm | 2.4mm  | 1.85mm |
| Lenth of a | 9.4mm    | 9.5mm  | 10.8mm | 11.3mm |

Note: Female Default. Contact with us for other types.